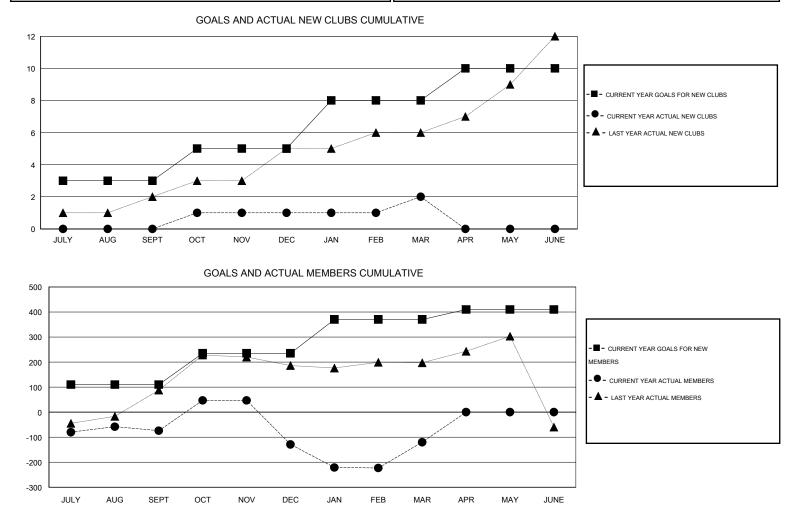

## Mahesh Pasqual CNAT.

| GMT: Mahesh           | Pasqual          |           | LOCATIO          | N INDIA          |                       |                    |                                     |                    | GMT CA 6         |
|-----------------------|------------------|-----------|------------------|------------------|-----------------------|--------------------|-------------------------------------|--------------------|------------------|
| Clubs                 |                  |           |                  |                  | Members               |                    |                                     |                    |                  |
| RESULTS FOR 2014-2015 |                  |           |                  |                  | RESULTS FOR 2014-2015 |                    |                                     |                    |                  |
| QUARTER               | NEW CLUB<br>GOAL | NEW CLUBS | DROPPED<br>CLUBS | NET<br>GAIN/LOSS | QUARTER               | NEW MEMBER<br>GOAL | CHARTER AND<br>NEW MEMBERS<br>ADDED | DROPPED<br>MEMBERS | NET<br>GAIN/LOSS |
| JULY/AUG/SEPT         | 3                | 0         | 0                | 0                | JULY/AUG/SEPT         | 110                | 83                                  | 157                | -74              |
| OCT/NOV/DEC           | 2                | 1         | 7                | -6               | OCT/NOV/DEC           | 125                | 153                                 | 208                | -55              |
| JAN/FEB/MAR           | 3                | 1         | 3                | -2               | JAN/FEB/MAR           | 135                | 140                                 | 131                | 9                |
| APR/MAY/JUNE          | 2                | 0         | 0                | 0                | APR/MAY/JUNE          | 40                 | 0                                   | 0                  | 0                |